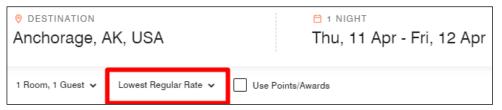

#### **How to Book Online:**

Go to Marriott Bonvoy > Click the search bar that says, "Where can we take you?" > input your desired location (i.e. Anchorage, Phoenix, Los Angeles, etc.) and dates. A new bar will appear below.

Click the dropdown that says, "Lowest Regular Rate."

Change to "Corp/Promo Code" and type in "ASQ" > hit "Apply."

Click "Find Hotels" > To ensure you are getting a hotel with the ASRC negotiated price that is available, click on "All Filters" located on the left and turn on "Show available hotels only" at the top>hit "Apply."