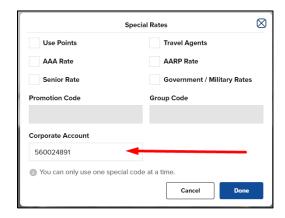

# **How to Book Online:**

Go to <u>Hilton</u> > On home screen click button on right that says "Special Rates."

In the Corporate Account section enter the ASRC booking code: **560024891.** 

Enter "Alaska" in the search bar, then click "Find a Hotel."