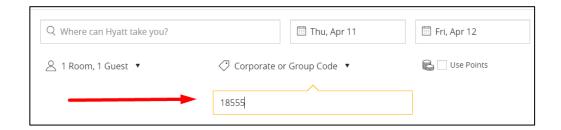

#### **How to Book Online:**

Go to <u>Hyatt</u> > On the home screen, click "Where can Hyatt take you?" new dropdown will appear > click "Special Rates."

Change to Corporate or Group Code and enter 18555.

In the box "Where can Hyatt take you?" input "Alaska, United States" and your dates of stay, then hit "Find Hotels," and the hotels will be populated.

Blackout dates will vary for World of Hyatt and are not negotiated by ASRC.