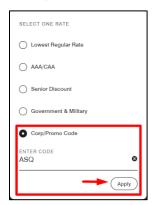

Click the dropdown that says, "Lowest Regular Rate."

Change to "Corp/Promo Code" and type in "ASQ" > hit "Apply."

Click "Find Hotels" > To ensure you are getting a hotel with the ASRC negotiated price that is available, click on "All Filters" located on the left and turn on "Show available hotels only" at the top>hit "Apply."