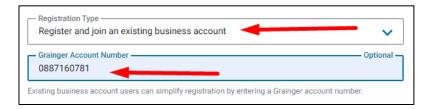

#### Click HERE to Create your Grainger Account

Click on "Register" in the middle of the page. For "Registration Type," select "Register and join an existing business account" and input *Account Number*: 0887160781.