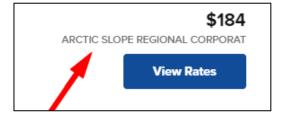

If the hotel has negotiated ASRC rates and is available, you will see "Arctic Slope Regional Corporation" under the rate for the hotel.

Blackout dates will vary for Hilton and are not negotiated by ASRC.