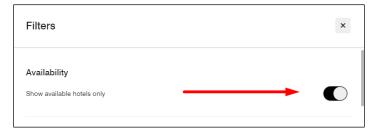

Click the dropdown that says, "Lowest Regular Rate."

Change to "Corp/Promo Code" and type in "ASQ" > hit "Apply."

Click "Find Hotels" > To ensure you are getting a hotel with the ASRC negotiated price that is available, click on "All Filters" located on the left and turn on "Show available hotels only" at the top>hit "Apply."