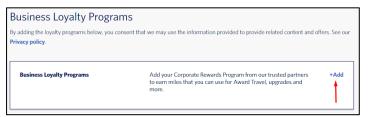

## Click HERE to Join Delta SkyMiles.

Once your Delta SkyMiles Plan account is made, or if you already have an account, log in to your Delta SkyMiles account.

Once logged in, click your Name at the top right of the page > select Profile on the bottom of the popup > on the left hand of the screen select Other Loyalty Programs > scroll down to Business Loyalty Programs > click the "+Add" button.

In the drop-down menu select Delta SkyBonus/SkyMiles for Business and enter the Loyalty # (below)> click Save.

ASRC Loyalty Number: US920178126