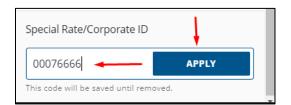

To input the Corporate ID online **not** using ASRC's dedicated link above: At the top of the reservations' page click the drop-down button to the far right under, "Special Rate."

Scroll down to "Special Rate/Corporate ID" > Input the ASRC Corporate ID > then hit "Apply."

ASRC Corporate ID: 00076666