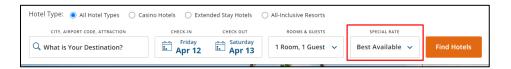

To input the Corporate ID online **not** using ASRC's dedicated link above: At the top of the reservations' page click the drop-down button to the far right under, "Special Rate."

Scroll down to "Special Rate/Corporate ID" > Input the ASRC Corporate ID > then hit "Apply."