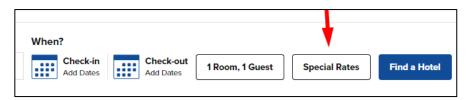

# **How to Book Online:**

Go to <u>Hilton</u> > On home screen click button on right that says "Special Rates."

In the Corporate Account section enter the ASRC booking code: **560024891.** 

Enter "Alaska" in the search bar, then click "Find a Hotel."